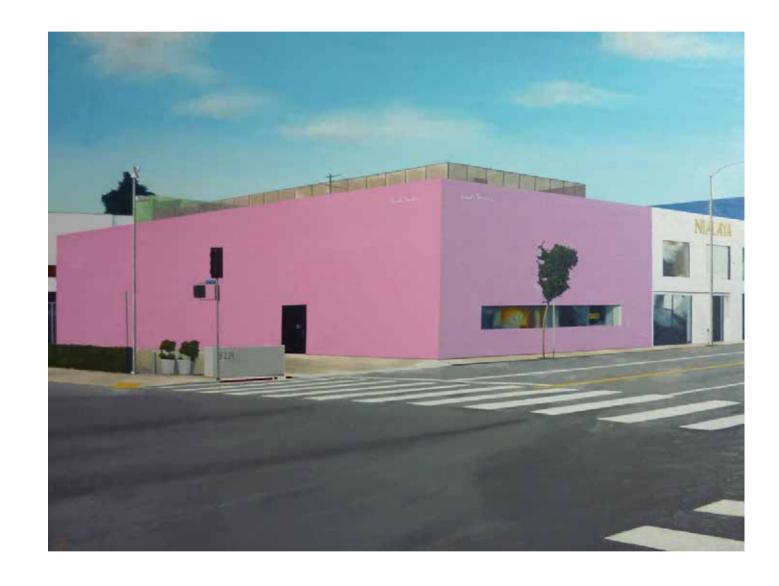

the store as the image for a limited edition silk scarf. His second solo exhibition took place in 2013 at the Horsebox Gallery in Knightsbridge, London. In December 2013 he won the top prize of Artist of Distinction in the inaugural Joshua Tree National Park art competition. In the last couple of years exhibitions have taken place in New York and Santa Monica.

John Tierney and Paul Smith teamed up again in October of 2016 on a clothing capsule collection/art exhibition to celebrate the famous pink wall of the Melrose Avenue store.

His first solo show in LA, titled 'John Tierney's Los Angeles' at Gallery Brown in 2017, was a resounding success.







### **'CHATEAU MARMONT NO. 7'**

OIL ON CANVAS 40" X 30" 2016 \$18,000

### 'PARAMOUNT STUDIOS'

OIL ON CANVAS 40" X 30" 2018 \$20,000





'10 EAST, LA'
OIL ON CANVAS
20" X 24" 2014 \$10,000

### **'PRETTY IN PINK'**

OIL ON CANVAS 30" X 40" 2016 \$16,000





2012 \$10,000



### 'LOUIS VUITTON, RODEO DRIVE' OIL ON CANVAS

24" X 20" 2019 \$14,000





### 'BURBERRY X DIOR, RODEO DRIVE'

IL ON CANVAS 24" X 20" 2018 \$14,000

### 'CHANEL, RODEO DRIVE'

OIL ON CANVAS 24" X 20" 2018 \$14,000





'BOTTEGA VENETA, RODEO DRIVE'
OIL ON CANVAS
24" X 20" 2018 \$14,000

### 'RANDY'S DONUTS, LA' OIL ON CANVAS

40" X 30" 2018 \$18,000





### **'RANDYS DONUTS AT NIGHTTIME'**

OIL ON CANVAS 30" X 40" 2018 \$18,000 OIL ON CANVAS 30" X 36" 2017 \$15,000





### 'GRAND CENTRAL MARKET'

OIL ON CANVAS 30" X 36" 2018 \$15,000

### 'ARE YOU READY?'

OIL ON CANVAS 30" X 24" 2016 \$10,500





### 'BOBBY'S AUTO REPAIR LA'

OIL ON CANVAS 20" X