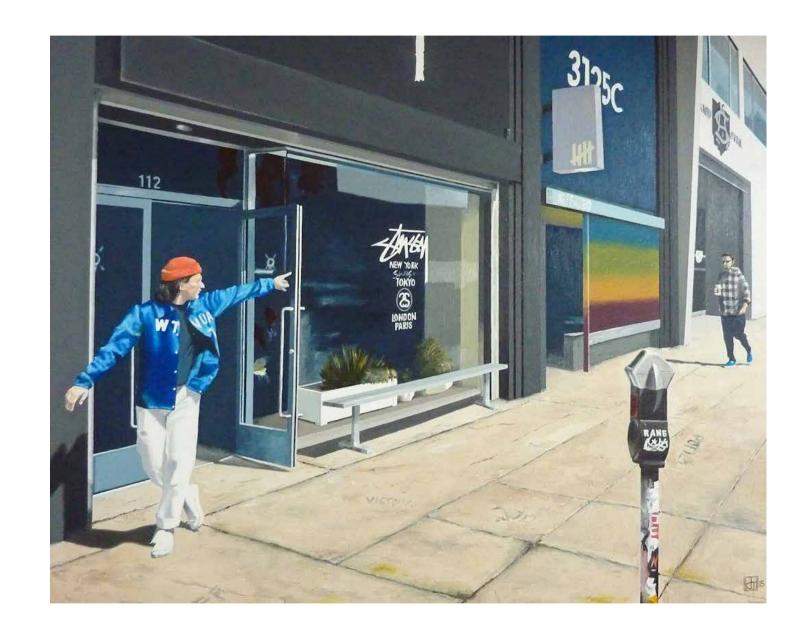

### 'POINTING MAN, LA BREA' OIL ON CANVAS

OIL ON CANVAS 24" X 30" 2015 \$10,000