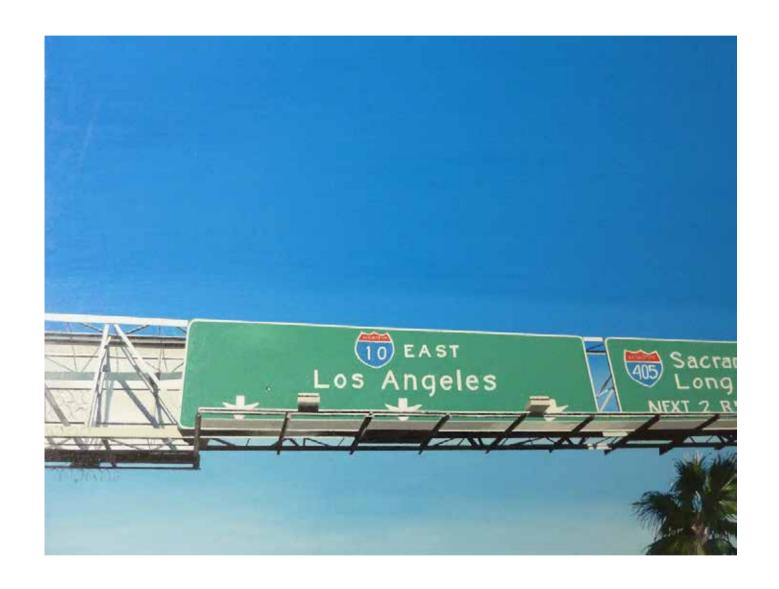

### 'PARAMOUNT STUDIOS'

OIL ON CANVAS 40" X 30" 2018 \$20,000

'10 EAST, LA'
OIL ON CANVAS
20" X 24" 2014 \$10,000