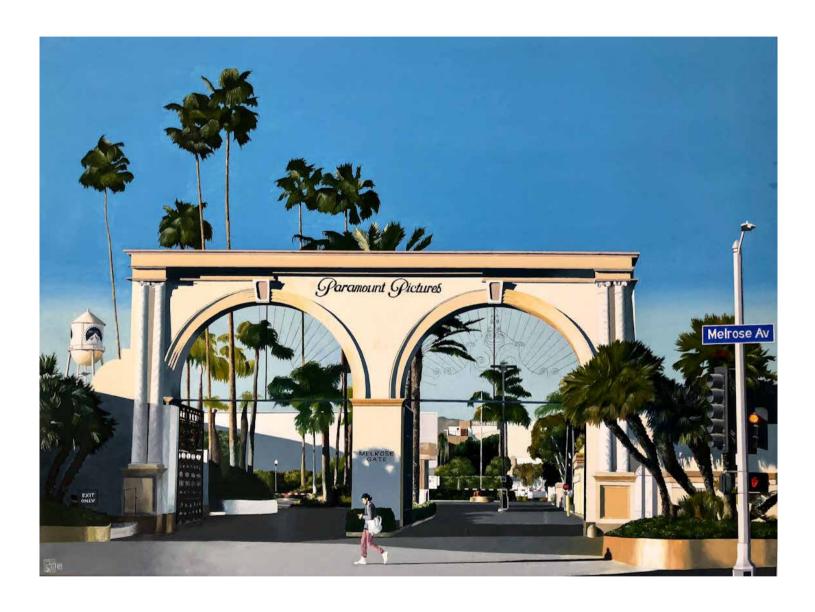

### 'PARAMOUNT STUDIOS'

OIL ON CANVAS 40" X 30" 2018 \$20,000

'10 EAST, LA'
OIL ON CANVAS
20" X 24" 2014 \$10,000