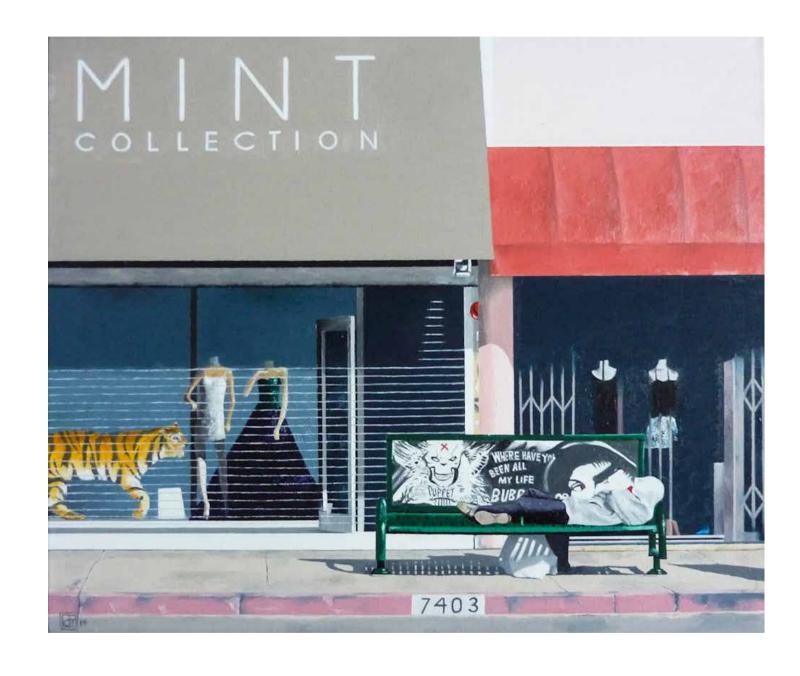

" X 20" 2018 \$14,000





'BOTTEGA VENETA, RODEO DRIVE'
OIL ON CANVAS
24" X 20" 2018 \$14,000

### 'RANDY'S DONUTS, LA' OIL ON CANVAS

40" X 30" 2018 \$18,000





### **'RANDYS DONUTS AT NIGHTTIME'**

OIL ON CANVAS 30" X 40" 2018 \$18,000 OIL ON CANVAS 30" X 36" 2017 \$15,000





### 'GRAND CENTRAL MARKET'

OIL ON CANVAS 30" X 36" 2018 \$15,000

### 'ARE YOU READY?'

OIL ON CANVAS 30" X 24" 2016 \$10,500





### 'BOBBY'S AUTO REPAIR LA'

OIL ON CANVAS 20" X 24" 2013 \$10,000

### **'CHATEAU MARMONT NO.5'**

OIL ON CANVAS 24" X 20" 2016 \$12,500





### 'PALACE THEATRE, DTLA' OIL ON CANVAS

OIL ON CANVAS 20" X 24" 2018 \$12,500

### 'POINTING MAN, LA BREA' OIL ON CANVAS

OIL ON CANVAS 24" X 30" 2015 \$10,000





### '76 AND SANTA MONICA SOUTH'

OIL ON CANVAS 20" X 30" 2012 \$9,000





### **'PALM TREES AT LACMA'**

OIL ON CANVAS 24" X 30" 2013 \$12,000

### 'MINT COLLECTION, LA' OIL ON CANVAS

OIL ON CANVAS 20" X 24" 2014 \$9,000





### 'WHISKY A GO GO'

OIL ON CANVAS 20" X 16" 2012 \$8,000

### 'PSYCHIC ON LA BREA, LA'

OIL ON CANVAS 24" X 20" 2013 \$8,500





### **'BANDIT AT LACMA'**

OIL ON CANVAS 24" X 20" 2013 \$9,500

### **'CHATEAU MARMONT NO.9'**

OIL ON CANVAS 24" X 30" 2017 \$16,000





### '76 GAS STATION, SUNSET AND LAUREL' OIL ON CANVAS

L ON CANVAS 24" X 20" 2015 \$9,500

### **'GRIFFITH OBSERVATORY NO.2'**

OIL ON CANVAS 20" X 24" 2017 \$10,000





### 'FEMALE BANDIT, LA BREA'

OIL ON CANVAS 24" X 20" 2013 \$9,500





### 'HANDSOME COFFEE ROASTERS, LA'

OIL ON CANVAS 20" X 24" 2014 \$10,000

### 'SMILE'

OIL ON CANVAS 24" X 20" 2016 \$8,000