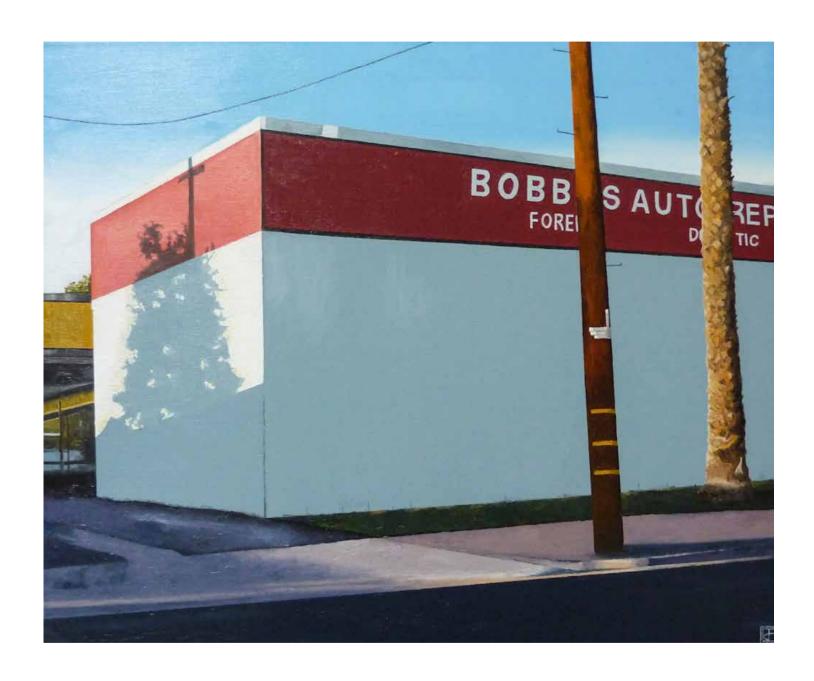

T STUDIOS'

OIL ON CANVAS 40" X 30" 2018 \$20,000





'10 EAST, LA'
OIL ON CANVAS
20" X 24" 2014 \$10,000

### **'PRETTY IN PINK'**

OIL ON CANVAS 30" X 40" 2016 \$16,000





2012 \$10,000



### 'LOUIS VUITTON, RODEO DRIVE' OIL ON CANVAS

24" X 20" 2019 \$14,000





### 'BURBERRY X DIOR, RODEO DRIVE'

IL ON CANVAS 24" X 20" 2018 \$14,000

### 'CHANEL, RODEO DRIVE'

OIL ON CANVAS 24" X 20" 2018 \$14,000





'BOTTEGA VENETA, RODEO DRIVE'
OIL ON CANVAS
24" X 20" 2018 \$14,000

### 'RANDY'S DONUTS, LA' OIL ON CANVAS

40" X 30" 2018 \$18,000





### **'RANDYS DONUTS AT NIGHTTIME'**

OIL ON CANVAS 30" X 40" 2018 \$18,000 OIL ON CANVAS 30" X 36" 2017 \$15,000





### 'GRAND CENTRAL MARKET'

OIL ON CANVAS 30" X 36" 2018 \$15,000

### 'ARE YOU READY?'

OIL ON CANVAS 30" X 24" 2016 \$10,500





### 'BOBBY'S AUTO REPAIR LA'

OIL ON CANVAS 20" X 24" 2013 \$10,000

### **'CHATEAU MARMONT NO.5'**

OIL ON CANVAS 24" X 20" 2016 \$12,500





### 'PALACE THEATRE, DTLA' OIL ON CANVAS

OIL ON CANVAS 20" X 24" 2018 \$12,500

### 'POINTING MAN, LA BREA' OIL ON CANVAS

OIL ON CANVAS 24" X 30" 2015 \$10,000





### '76 AND SANTA MONICA SOUTH'

OIL ON CANVAS 20" X 30" 2012 \$9,000





### **'PALM TREES AT LACMA'**

OIL ON CANVAS 24" X 30" 2013 \$12,000

### 'MINT COLLECTION, LA' OIL ON CANVAS

OIL ON CANVAS 20" X 24" 2014 \$9,000





### 'WHISKY A GO GO'

OIL ON CANVAS 20" X 16" 2012 \$8,000

### 'PSYCHIC ON LA BREA, LA'

OIL ON CANVAS 24" X 20" 2013 \$8,500





### **'BANDIT AT LACMA'**

OIL ON CANVAS 24" X 20" 2013 \$9,500

### **'CHATEAU MARMONT NO.9'**

OIL ON CANVAS 24" X 30" 2017