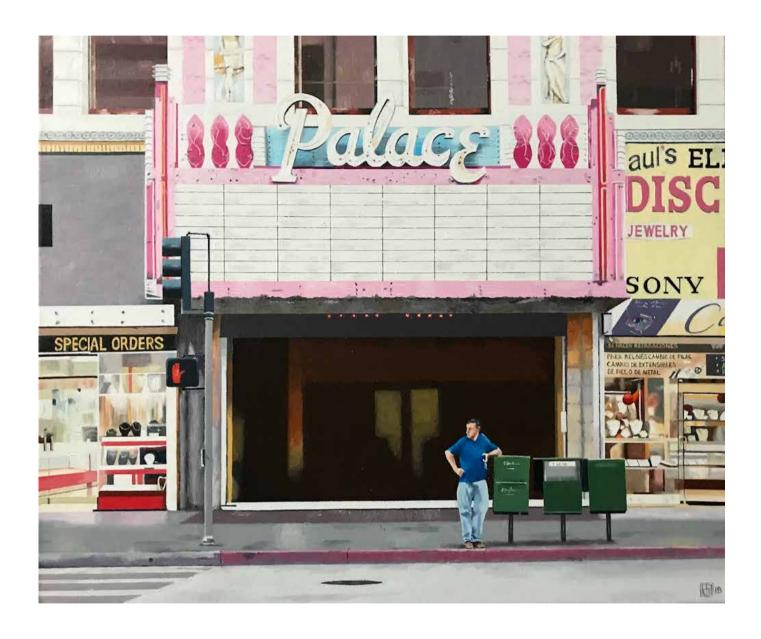

VAS 30" X 40" 2016 \$16,000





2012 \$10,000



### 'LOUIS VUITTON, RODEO DRIVE' OIL ON CANVAS

24" X 20" 2019 \$14,000





### 'BURBERRY X DIOR, RODEO DRIVE'

IL ON CANVAS 24" X 20" 2018 \$14,000

### 'CHANEL, RODEO DRIVE'

OIL ON CANVAS 24" X 20" 2018 \$14,000





'BOTTEGA VENETA, RODEO DRIVE'
OIL ON CANVAS
24" X 20" 2018 \$14,000

### 'RANDY'S DONUTS, LA' OIL ON CANVAS

40" X 30" 2018 \$18,000





### **'RANDYS DONUTS AT NIGHTTIME'**

OIL ON CANVAS 30" X 40" 2018 \$18,000 OIL ON CANVAS 30" X 36" 2017 \$15,000





### 'GRAND CENTRAL MARKET'

OIL ON CANVAS 30" X 36" 2018 \$15,000

### 'ARE YOU READY?'

OIL ON CANVAS 30" X 24" 2016 \$10,500





### 'BOBBY'S AUTO REPAIR LA'

OIL ON CANVAS 20" X 24" 2013 \$10,000

### **'CHATEAU MARMONT NO.5'**

OIL ON CANVAS 24" X 20" 2016 \$12,500





### 'PALACE THEATRE, DTLA' OIL ON CANVAS

OIL ON CANVAS 20" X 24" 2018 \$12,500

### 'POINTING MAN, LA BREA' OIL ON CANVAS

OIL ON CANVAS 24" X 30" 2015 \$10,000





### '76 AND SANTA MONICA SOUTH'

OIL ON CANVAS 20" X 30" 2012 \$9,000





### **'PALM TREES AT LACMA'**

OIL ON CANVAS 24" X 30" 2013 \$12,000

### 'MINT COLLECTION, LA' OIL ON CANVAS

OIL ON CANVAS 20" X 24" 2014 \$9,000





### 'WHISKY A GO GO'

OIL ON CANVAS 20" X 16" 2012 \$8,000

### 'PSYCHIC ON LA BREA, LA'

OIL ON CANVAS 24" X 20" 2013 \$8,500





### **'BANDIT AT LACMA'**

OIL ON CANVAS 24" X 20" 2013 \$9,500

### **'CHATEAU MARMONT NO.9'**

OIL ON CANVAS 24" X 30" 2017 \$16,000





### '76 GAS STATION, SUNSET AND LAUREL' OIL ON CANVAS

L ON CANVAS 24" X 20" 2015 \$9,500

### **'GRIFFITH OBSERVATORY NO.2'**

O