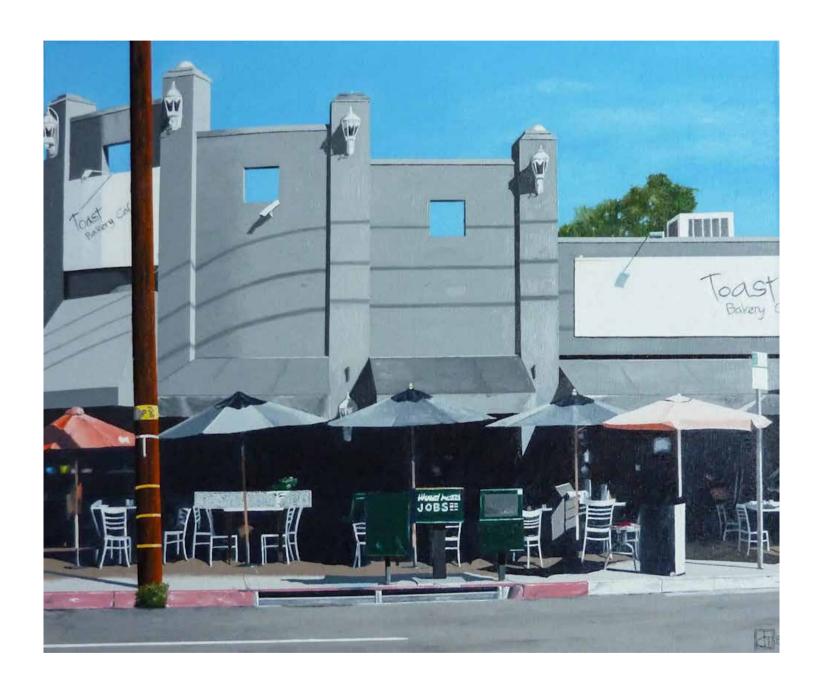

### "WALKING DEAD ON FAIRFAX"

OIL ON CANVAS 24" X 30" 2013 \$12,000

**'STOP. PDC, LA'**OIL ON CANVAS
30" X 24" 2013 \$12,000

'TOAST ON 3RD ST, LA'
OIL ON CANVAS
20" X 24" 2013 \$10,000