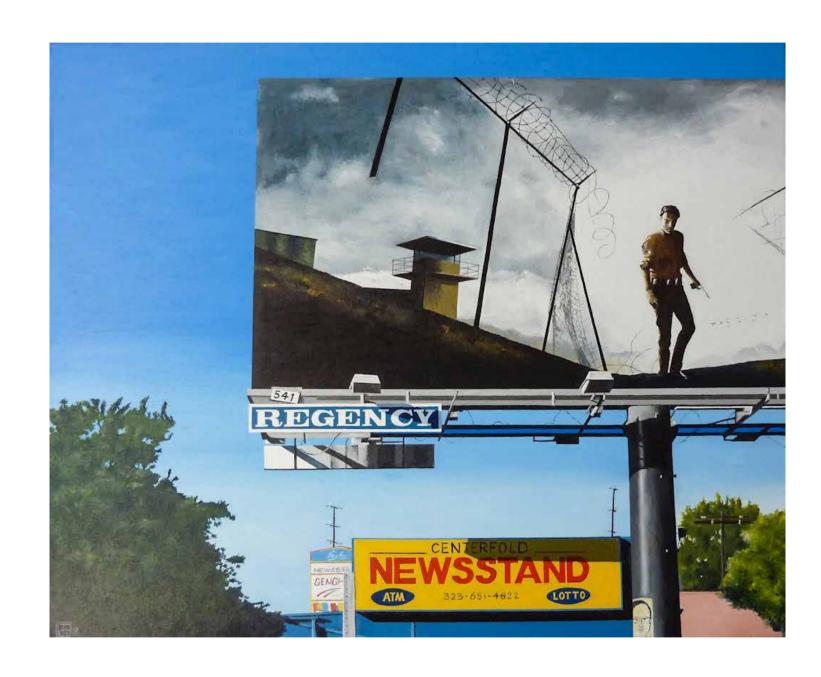

### "WALKING DEAD ON FAIRFAX"

OIL ON CANVAS 24" X 30" 2013 \$12,000

**'STOP. PDC, LA'**OIL ON CANVAS
30" X 24" 2013 \$12,000

'TOAST ON 3RD ST, LA'
OIL ON CANVAS
20" X 24" 2013 \$10,000