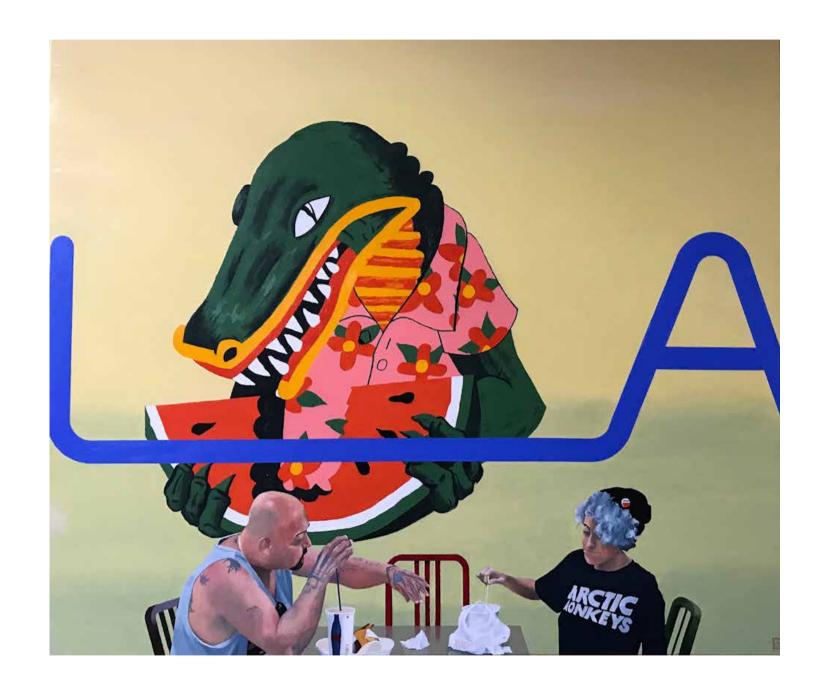

rown in 2017, was a resounding success.







### **'CHATEAU MARMONT NO. 7'**

OIL ON CANVAS 40" X 30" 2016 \$18,000

### 'PARAMOUNT STUDIOS'

OIL ON CANVAS 40" X 30" 2018 \$20,000





'10 EAST, LA'
OIL ON CANVAS
20" X 24" 2014 \$10,000

### **'PRETTY IN PINK'**

OIL ON CANVAS 30" X 40" 2016 \$16,000





2012 \$10,000



### 'LOUIS VUITTON, RODEO DRIVE' OIL ON CANVAS

24" X 20" 2019 \$14,000





### 'BURBERRY X DIOR, RODEO DRIVE'

IL ON CANVAS 24" X 20" 2018 \$14,000

### 'CHANEL, RODEO DRIVE'

OIL ON CANVAS 24" X 20" 2018 \$14,000





'BOTTEGA VENETA, RODEO DRIVE'
OIL ON CANVAS
24" X 20" 2018 \$14,000

### 'RANDY'S DONUTS, LA' OIL ON CANVAS

40" X 30" 2018 \$18,000





### **'RANDYS DONUTS AT NIGHTTIME'**

OIL ON CANVAS 30" X 40" 2018 \$18,000 OIL ON CANVAS 30" X 36" 2017 \$15,000





### 'GRAND CENTRAL MARKET'

OIL ON CANVAS 30" X 36" 2018 \$15,000

### 'ARE YOU READY?'

OIL ON CANVAS 30" X 24" 2016 \$10,500





### 'BOBBY'S AUTO REPAIR LA'

OIL ON CANVAS 20" X 24" 2013 \$10,000

### **'CHATEAU MARMONT NO.5'**

OIL ON CANVAS 24" X 20" 2016 \$12,500





### 'PALACE THEATRE, DTLA' OIL ON CANVAS

OIL ON CANVAS 20" X 24" 2018 \$12,500

### 'POINTING MAN, LA BREA' OIL ON CANVAS

OIL ON CANVAS 24" X 30" 2015 \$10,000





### '76 AND SANTA MONICA SOUTH'

OIL ON CANVAS 20" X 30" 2012 \$9,000





### **'PALM TREES AT LACMA'**

OIL ON CANVAS 24" X 30" 2013 \$12,000

### 'MINT COLLECTION, LA' OIL ON CANVAS

OIL ON CANVAS 20" X 24" 2014 \$9,000





### 'WHISKY A GO GO'

OIL ON CANVAS 20" X 16" 2012 \$8,000

### 'PSYCHIC ON LA BREA, LA'

OIL ON CANVAS 24" X 20" 2013 \$8,50