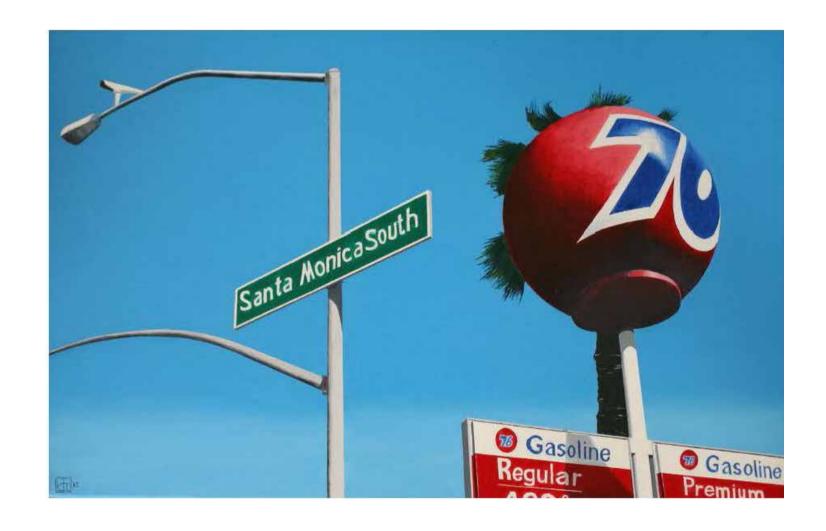

N CANVAS 24" X 20" 2018 \$14,000

### 'CHANEL, RODEO DRIVE'

OIL ON CANVAS 24" X 20" 2018 \$14,000





'BOTTEGA VENETA, RODEO DRIVE'
OIL ON CANVAS
24" X 20" 2018 \$14,000

### 'RANDY'S DONUTS, LA' OIL ON CANVAS

40" X 30" 2018 \$18,000





### **'RANDYS DONUTS AT NIGHTTIME'**

OIL ON CANVAS 30" X 40" 2018 \$18,000 OIL ON CANVAS 30" X 36" 2017 \$15,000





### 'GRAND CENTRAL MARKET'

OIL ON CANVAS 30" X 36" 2018 \$15,000

### 'ARE YOU READY?'

OIL ON CANVAS 30" X 24" 2016 \$10,500





### 'BOBBY'S AUTO REPAIR LA'

OIL ON CANVAS 20" X 24" 2013 \$10,000

### **'CHATEAU MARMONT NO.5'**

OIL ON CANVAS 24" X 20" 2016 \$12,500





### 'PALACE THEATRE, DTLA' OIL ON CANVAS

OIL ON CANVAS 20" X 24" 2018 \$12,500

### 'POINTING MAN, LA BREA' OIL ON CANVAS

OIL ON CANVAS 24" X 30" 2015 \$10,000





### '76 AND SANTA MONICA SOUTH'

OIL ON CANVAS 20" X 30" 2012 \$9,000





### **'PALM TREES AT LACMA'**

OIL ON CANVAS 24" X 30" 2013 \$12,000

### 'MINT COLLECTION, LA' OIL ON CANVAS

OIL ON CANVAS 20" X 24" 2014 \$9,000





### 'WHISKY A GO GO'

OIL ON CANVAS 20" X 16" 2012 \$8,000

### 'PSYCHIC ON LA BREA, LA'

OIL ON CANVAS 24" X 20" 2013 \$8,500





### **'BANDIT AT LACMA'**

OIL ON CANVAS 24" X 20" 2013 \$9,500

### **'CHATEAU MARMONT NO.9'**

OIL ON CANVAS 24" X 30" 2017 \$16,000





### '76 GAS STATION, SUNSET AND LAUREL' OIL ON CANVAS

L ON CANVAS 24" X 20" 2015 \$9,500

### **'GRIFFITH OBSERVATORY NO.2'**

OIL ON CANVAS 20" X 24" 2017 \$10,000





### 'FEMALE BANDIT, LA BREA'

OIL ON CANVAS 24" X 20" 2013 \$9,500





### 'HANDSOME COFFEE ROASTERS, LA'

OIL ON CANVAS 20"