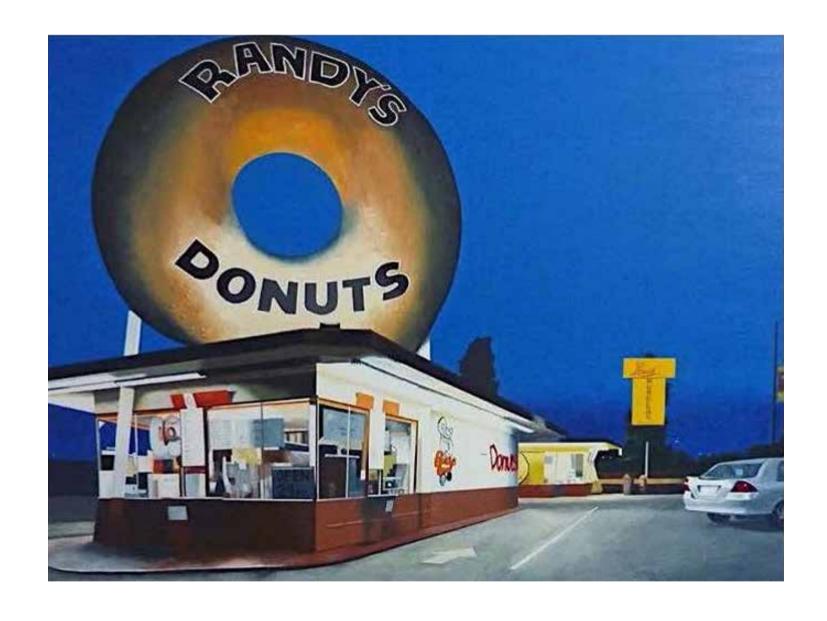

### **'RANDYS DONUTS AT NIGHTTIME'**

OIL ON CANVAS 30" X 40" 2018 \$18,000 OIL ON CANVAS 30" X 36" 2017 \$15,000