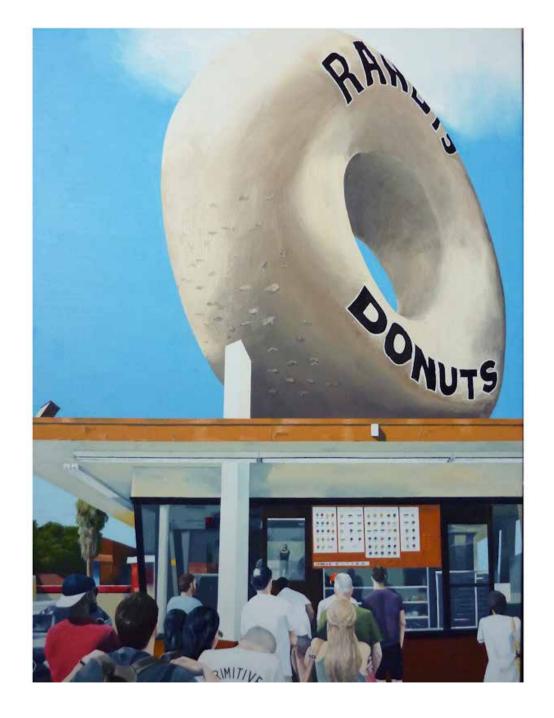

ca.

John Tierney and Paul Smith teamed up again in October of 2016 on a clothing capsule collection/art exhibition to celebrate the famous pink wall of the Melrose Avenue store.

His first solo show in LA, titled 'John Tierney's Los Angeles' at Gallery Brown in 2017, was a resounding success.







### **'CHATEAU MARMONT NO. 7'**

OIL ON CANVAS 40" X 30" 2016 \$18,000

### 'PARAMOUNT STUDIOS'

OIL ON CANVAS 40" X 30" 2018 \$20,000





'10 EAST, LA'
OIL ON CANVAS
20" X 24" 2014 \$10,000

### **'PRETTY IN PINK'**

OIL ON CANVAS 30" X 40" 2016 \$16,000





2012 \$10,000



### 'LOUIS VUITTON, RODEO DRIVE' OIL ON CANVAS

24" X 20" 2019 \$14,000





### 'BURBERRY X DIOR, RODEO DRIVE'

IL ON CANVAS 24" X 20" 2018 \$14,000

### 'CHANEL, RODEO DRIVE'

OIL ON CANVAS 24" X 20" 2018 \$14,000





'BOTTEGA VENETA, RODEO DRIVE'
OIL ON CANVAS
24" X 20" 2018 \$14,000

### 'RANDY'S DONUTS, LA' OIL ON CANVAS

40" X 30" 2018 \$18,000





### **'RANDYS DONUTS AT NIGHTTIME'**

OIL ON CANVAS 30" X 40" 2018 \$18,000 OIL ON CANVAS 30" X 36" 2017 \$15,000





### 'GRAND CENTRAL MARKET'

OIL ON CANVAS 30" X 36" 2018 \$15,000

### 'ARE YOU READY?'

OIL ON CANVAS 30" X 24" 2016 \$10,500





### 'BOBBY'S AUTO REPAIR LA'

OIL ON CANVAS 20" X 24" 2013 \$10,000

### **'CHATEAU MARMONT NO.5'**

OIL ON CANVAS 24" X 20" 2016 \$12,500





### 'PALACE THEATRE, DTLA' OIL ON CANVAS

OIL ON CANVAS 20" X 24" 2018 \$12,500

### 'POINTING MAN, LA BREA' OIL ON CANVAS

OIL ON CANVAS 24" X 30" 2015 \$10,000





### '76 AND SANTA MONICA SOUTH'

OIL ON CANVAS 20" X 30" 2012 \$9,000





### **'PALM TREES AT LA