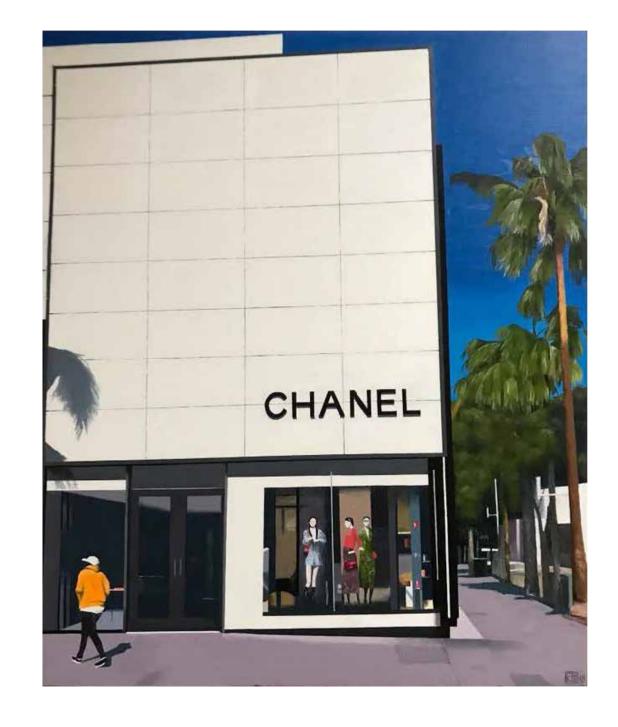

### 'CHANEL, RODEO DRIVE'

OIL ON CANVAS 24" X 20" 2018 \$14,000

'BOTTEGA VENETA, RODEO DRIVE'
OIL ON CANVAS
24" X 20" 2018 \$14,000