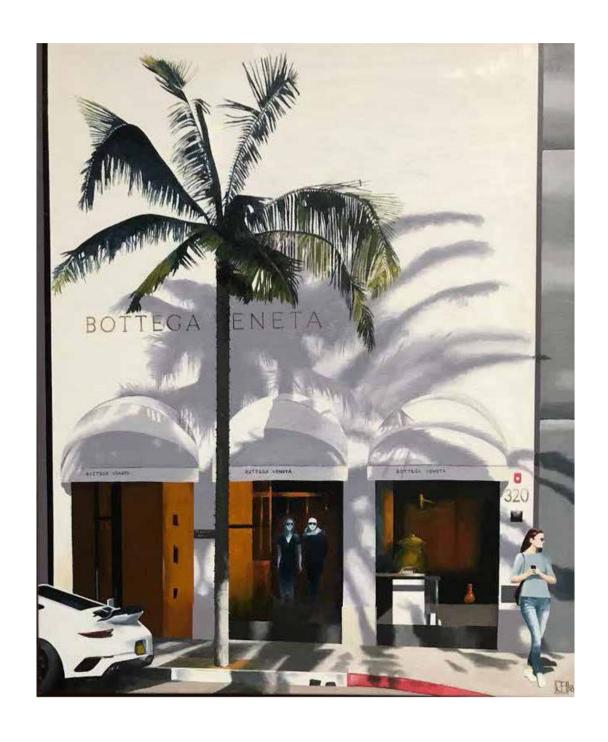

### 'CHANEL, RODEO DRIVE'

OIL ON CANVAS 24" X 20" 2018 \$14,000

'BOTTEGA VENETA, RODEO DRIVE'
OIL ON CANVAS
24" X 20" 2018 \$14,000