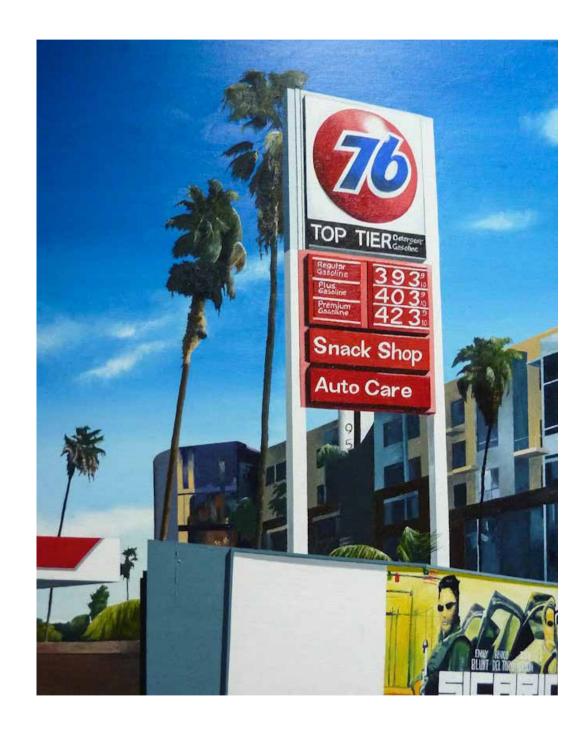

### '76 AND SANTA MONICA SOUTH'

OIL ON CANVAS 20" X 30" 2012 \$9,000

### '76 GAS STATION, SUNSET AND LAUREL' OIL ON CANVAS

L ON CANVAS 24" X 20" 2015 \$9,500